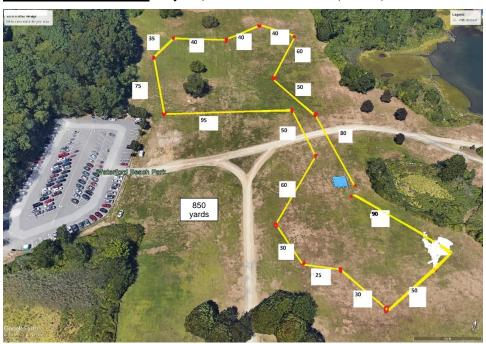

#### COURSE PLAN, SATURDAY: 850 yards, reversed for final courses, runoffs, BOB & BIF

COURSE PLAN, SUNDAY: 745 yards, reversed for final courses, runoffs, BOB & BIE