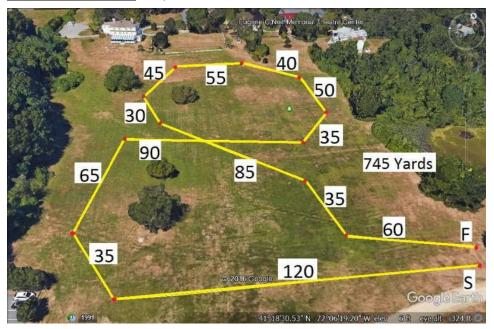

#### COURSE PLAN, SATURDAY: 850 yards, reversed for final courses, runoffs, BOB & BIF

COURSE PLAN, SUNDAY: 745 yards, reversed for final courses, runoffs, BOB & BIE