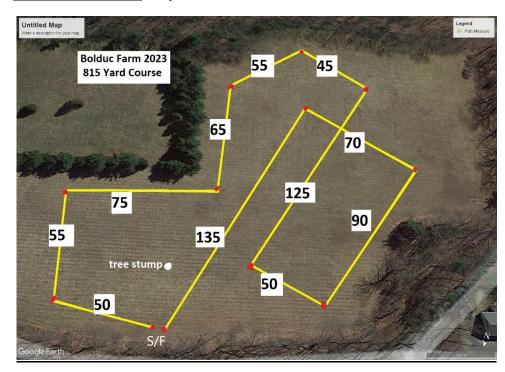

#### COURSE PLAN, SATURDAY: 745 yards, reversed for final courses, runoffs, BOB & BIF

COURSE PLAN, SUNDAY: 815 yards, reversed for final courses, runoffs, BOB & BIE