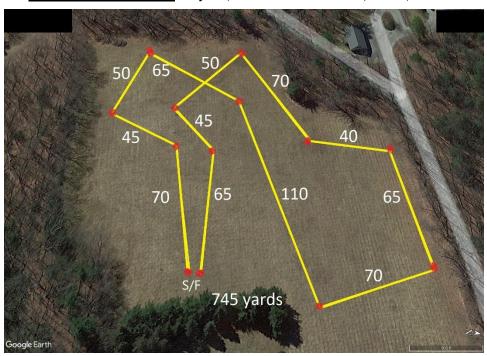

#### COURSE PLAN, SATURDAY: 745 yards, reversed for final courses, runoffs, BOB & BIF

COURSE PLAN, SUNDAY: 815 yards, reversed for final courses, runoffs, BOB & BIE