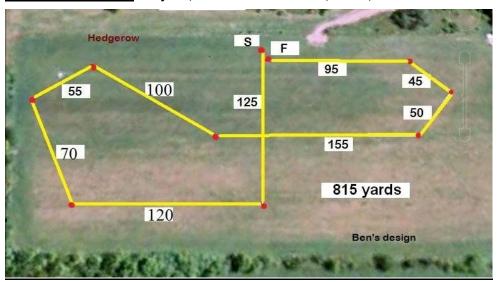

#### COURSE PLAN, SATURDAY: 755 yards, reversed for final courses, runoffs, BOB & BIF

COURSE PLAN, SUNDAY: 815 yards, reversed for final courses, runoffs, BOB & BIF