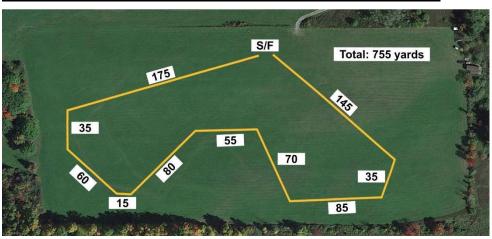

#### COURSE PLAN, SATURDAY: 755 yards, reversed for final courses, runoffs, BOB & BIF

COURSE PLAN, SUNDAY: 815 yards, reversed for final courses, runoffs, BOB & BIF